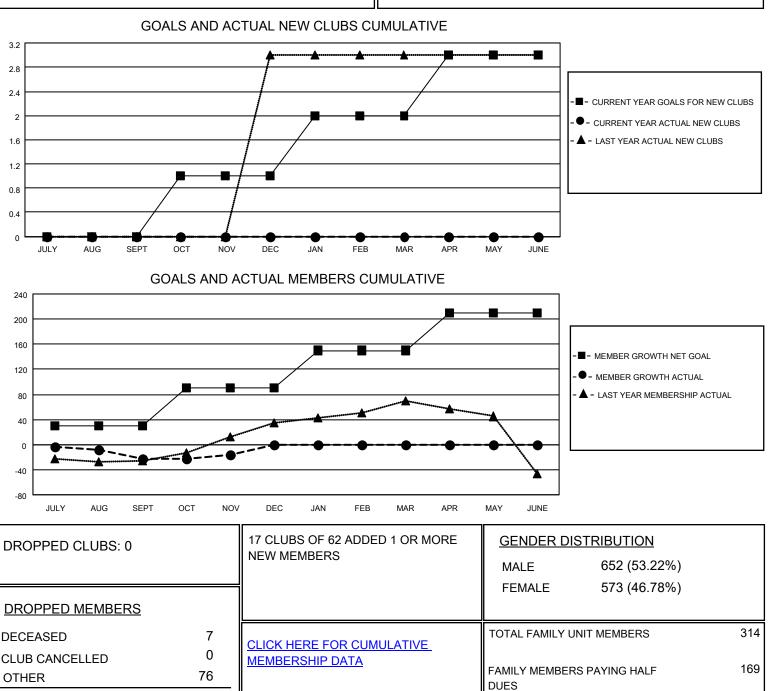

## LOCATION CALIFORNIA

District 4 L3

Results as of: 11/30/2020

| Clubs                 |               |           |               | Members               |                         |                         |                                                    |
|-----------------------|---------------|-----------|---------------|-----------------------|-------------------------|-------------------------|----------------------------------------------------|
| RESULTS FOR 2020-2021 |               |           |               | RESULTS FOR 2020-2021 |                         |                         |                                                    |
| QUARTER               | NEW CLUB GOAL | NEW CLUBS | DROPPED CLUBS | QUARTER MEI           | MBER GROWTH NET<br>GOAL | MEMBER GROWTH<br>ACTUAL | DROPPED<br>MEMBERS ACTUAL<br>(including transfers) |
| JULY/AUG/SEPT         | 0             | 0         | 0             | JULY/AUG/SEPT         | 30                      | 37                      | 52                                                 |
| OCT/NOV/DEC           | 1             | 0         | 0             | OCT/NOV/DEC           | 60                      | 36                      | 31                                                 |
| JAN/FEB/MAR           | 1             | 0         | 0             | JAN/FEB/MAR           | 60                      | 0                       | 0                                                  |
| APR/MAY/JUNE          | 1             | 0         | 0             | APR/MAY/JUNE          | 60                      | 0                       | 0                                                  |